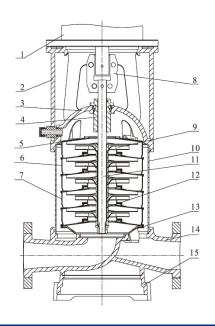

## **CUTAWAY AND MATERIALS**

| 1  | Motor                | /                                   |
|----|----------------------|-------------------------------------|
| 2  | Bracket              | Ductile Cast Iron                   |
| 3  | Seal Base            | Stainless / Ductile Cast Iron       |
| 4  | Mechanical Seal      | AS-L-16                             |
| 5  | Top Diffuser         | Stainless Steel                     |
| 6  | Diffuser             | Stainless Steel                     |
| 7  | Support Diffuser     | Stainless Steel                     |
| 8  | Coupling             | Stainless Steel                     |
| 9  | Impeller             | Stainless Steel                     |
| 10 | Cylinder             | Stainless Steel                     |
| 11 | Shaft                | Stainless Steel                     |
| 12 | Intermediate Bearing | SIC / WC                            |
| 13 | Inducer              | Stainless Steel                     |
| 14 | Inlet/Outlet Chamber | Stainless Steel / Ductile Cast Iron |
| 15 | Base                 | Ductile Cast Iron                   |