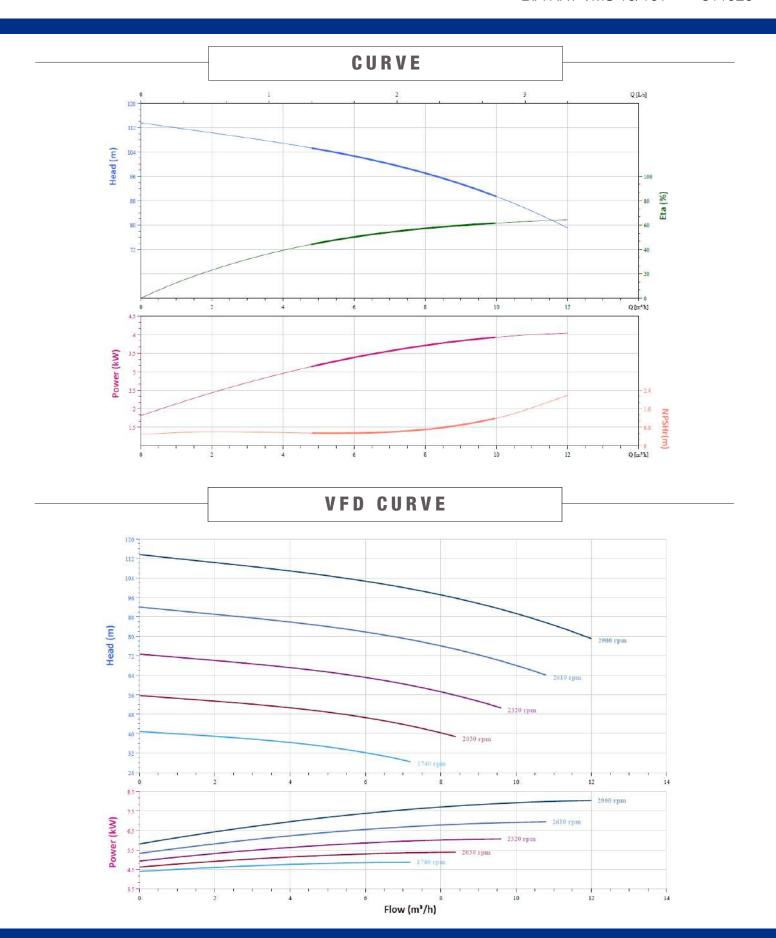

#### TECHNICAL DATA

| RATED FLOW [M3/H]       | 8m3/hr                      |
|-------------------------|-----------------------------|
| MAX FLOW                | 12m3/hr                     |
| MAX HEAD                | 113.5M                      |
| OPTIMUM OPERATING RANGE | 4.8m3/hr @ 105.2m 44.3% eff |
|                         | 10m3/hr @ 89.5m 61.5% eff   |
| WORKING AIR TEMP        | 0°C - 40°C                  |
| LIQUID TEMPERATURE      | -15°C -120°C                |
| HIGHEST EFFICIANCY      | 64.4%                       |
| MAXIMUM PUMP PRESSURE   | 33 bar                      |
| NET WEIGHT (KG)         | 58.5kg                      |