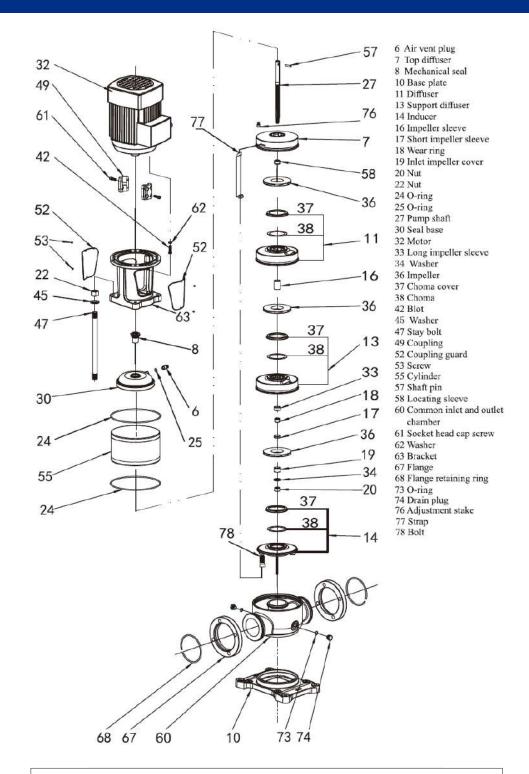

## **CUTAWAY AND MATERIALS**

| 1  | Motor                | /                                   |
|----|----------------------|-------------------------------------|
| 2  | Bracket              | Ductile Cast Iron                   |
| 3  | Seal Base            | Stainless / Ductile Cast Iron       |
| 4  | Mechanical Seal      | AS-L-16                             |
| 5  | Top Diffuser         | Stainless Steel                     |
| 6  | Diffuser             | Stainless Steel                     |
| 7  | Support Diffuser     | Stainless Steel                     |
| 8  | Coupling             | Stainless Steel                     |
| 9  | Impeller             | Stainless Steel                     |
| 10 | Cylinder             | Stainless Steel                     |
| 11 | Shaft                | Stainless Steel                     |
| 12 | Intermediate Bearing | SIC / WC                            |
| 13 | Inducer              | Stainless Steel                     |
| 14 | Inlet/Outlet Chamber | Stainless Steel / Ductile Cast Iron |
| 15 | Base                 | Ductile Cast Iron                   |