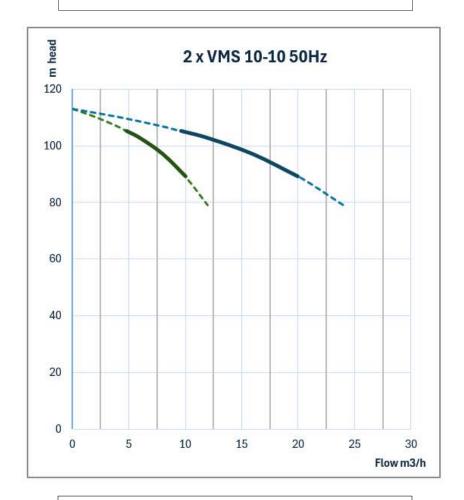

| NET WEIGHT (KG)         | 58.5kg                      |

| RATED VOLTAGE/CURRENT | Three phase 415V +10% - 6% |
|-----------------------|----------------------------|
| RATED CURRENT         | 7.56 amps                  |
| POWER (KW)            | 4.0kW 2 pole               |
| MOTOR IP RATING       | IP55                       |
| MOTOR INSULATION      | Class F                    |
| MOTOR EFFICIENCY STD  | I.E.3                      |
| MOTOR EFFICIENCY      | 88.1%                      |
| cos Ø                 | 0.88                       |
| MECHANICAL SEAL       | AS-L-16                    |
| OUTLET DIN FLANGE     | DN40                       |

#### DIMENSIONS

| HEIGHT A   | 354 |
|------------|-----|
| DIAMETER B | 220 |
| RADIUS C   | 172 |









### **DUAL PUMP CURVE**



## **CUTAWAY AND MATERIALS**



| 1  | Motor                | /                                   |
|----|----------------------|-------------------------------------|
| 2  | Bracket              | Ductile Cast Iron                   |
| 3  | Seal Base            | Stainless / Ductile Cast Iron       |
| 4  | Mechanical Seal      | AS-L-16                             |
| 5  | Top Diffuser         | Stainless Steel                     |
| 6  | Diffuser             | Stainless Steel                     |
| 7  | Support Diffuser     | Stainless Steel                     |
| 8  | Coupling             | Stainless Steel                     |
| 9  | Impeller             | Stainless Steel                     |
| 10 | Cylinder             | Stainless Steel                     |
| 11 | Shaft