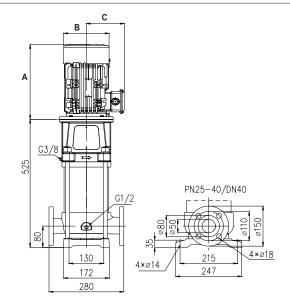

#### DIMENSIONS

| HEIGHT A   | 354 |
|------------|-----|
| DIAMETER B | 220 |
| RADIUS C   | 172 |